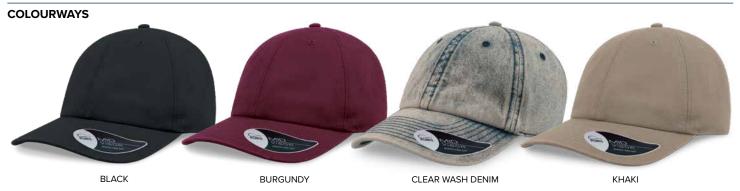

# A1000

# **Dad Hat**

Presenting the Dad Hat; this classic labourers work attire today has become more elegant, charming and high performing thanks to the washing and treatments used that have converted it into a fashion status symbol and a global lifestyle fashion concept.





www.legendlife.com.au 20/01/23\_JT



### A1000

# **Dad Hat**



#### **SPECIFICATIONS**

#### **MATERIAL**

100% stone washed chino cotton twill 16x12 - 108x56

#### **DECORATION TYPES**

Embroidery, Supacolour, Supasub, Supaetch, Supaflex

#### **DECORATION AREAS**

#### Embroidery areas

- Centred on front: Up to 120mm w x 58mm h
- Left side, right side: Up to 70mm w x 40mm h
- Centred on back Logo: Up to 80mm w x 40mm h
- Centred on back Curved text, Centred on back
   Straight text: Up to 95mm w x 10mm h

#### Supacolour areas

- Centred on front: Up to 100mm w x 60mm h
- Left side, right side: Up to 70mm w x 50mm h
- Centred on back Curved text, Centred on back Straight text:
   Up to 100mm w x 30mm h
- Peak right side: Up to 50mm w x 50mm h

#### Supasub/Supaetch/Supaflex areas