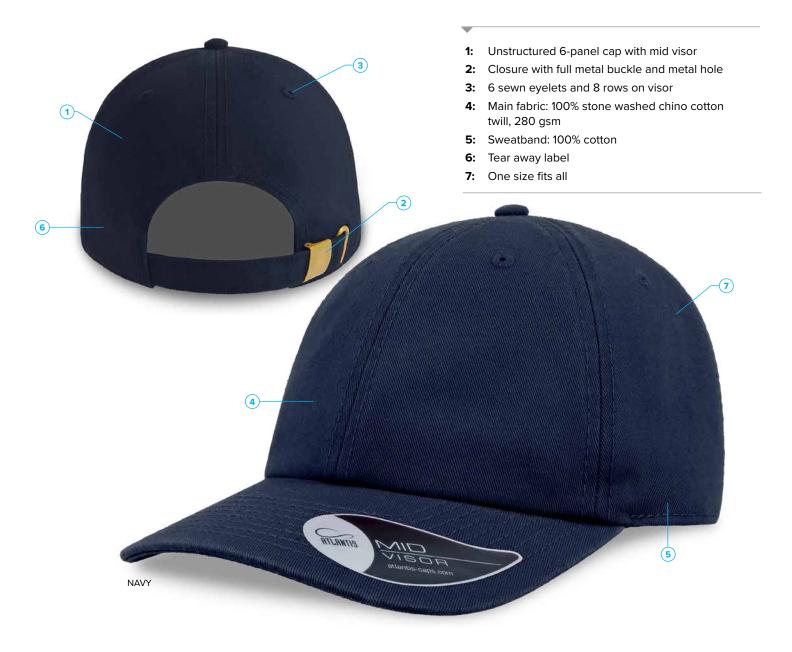

#### DESCRIPTION

- Unstructured 6-panel cap with mid visor
- Closure with full metal buckle and metal hole
- 6 Sewn eyelets and 8 rows on visor
- Main fabric: 100% stone washed chino cotton twill, 280 gsm
- Sweatband: 100% cotton
- Tear away label
- · One size fits all